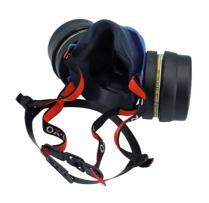

## Comfort Fit Cartridge Respirator – Chemical Kit

Complete half-mask respirator kit, with soft silicone easy adjustable half-mask, and two A1B1E1K1P3 grade cartridge filters, suitable for acid gases, organic vapours, ammonia, dust and solid particles, preservatives, pesticides and spray paints.

## **Additional Information**

- One-size half mask, with adjustable head bands, made from soft silicone for ease of comfort & perfect fit.
- · Features a unique exhaust valve to minimise moisture & heat within the mask.
- Supplied complete with 2x A1B1E1K1P3 grade cartridge filters, Laser Part No. 8758.
- Can also be used with other Laser & Power-TEC cartridge filters for different applications. Including; Part No. 92670 (paint & dust), 92671 (paint, solvents, thinners), 92672 (dust).
- Made in the EU. Conforms to CE / UKCA, EN140, EN143, EN14387+A1 standards.