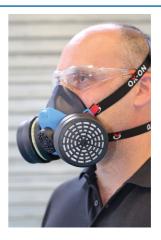

## Comfort Fit Cartridge Respirator – Chemical Kit

Complete half-mask respirator kit, with soft silicone easy adjustable half-mask, and two A1B1E1K1P3 grade cartridge filters, suitable for acid gases, organic vapours, ammonia, dust and solid particles, preservatives, pesticides and spray paints.

## **Additional Information**

- One-size half mask, with adjustable head bands, made from soft silicone for ease of comfort & perfect fit.
- · Features a unique exhaust valve to minimise moisture & heat within the mask.
- Supplied complete with 2x A1B1E1K1P3 grade cartridge filters, Laser Part No. 8758.
- Can also be used with other Laser & Power-TEC cartridge filters for different applications. Including; Part No. 92670 (paint & dust), 92671 (paint, solvents, thinners), 92672 (dust).
- Made in the EU. Conforms to CE / UKCA, EN140, EN143, EN14387+A1 standards.