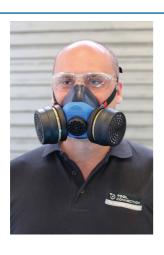

## Comfort Fit Cartridge Respirator – Chemical Kit

Complete half-mask respirator kit, with soft silicone easy adjustable half-mask, and two A1B1E1K1P3 grade cartridge filters, suitable for acid gases, organic vapours, ammonia, dust and solid particles, preservatives, pesticides and spray paints.

## **Additional Information**

- One-size half mask, with adjustable head bands, made from soft silicone for ease of comfort & perfect fit.
- · Features a unique exhaust valve to minimise moisture & heat within the mask.
- Supplied complete with 2x A1B1E1K1P3 grade cartridge filters, Laser Part No. 8758.
- Can also be used with other Laser & Power-TEC cartridge filters for different applications. Including; Part No. 92670 (paint & dust), 92671 (paint, solvents, thinners), 92672 (dust).
- Made in the EU. Conforms to CE / UKCA, EN140, EN143, EN14387+A1 standards.