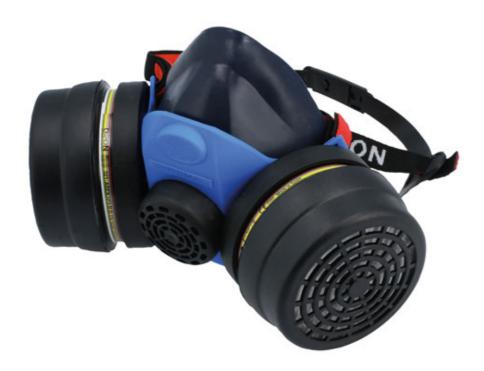

## Comfort Fit Cartridge Respirator – Chemical Kit

Complete half-mask respirator kit, with soft silicone easy adjustable half-mask, and two A1B1E1K1P3 grade cartridge filters, suitable for acid gases, organic vapours, ammonia, dust and solid particles, preservatives, pesticides and spray paints.

## **Additional Information**

- One-size half mask, with adjustable head bands, made from soft silicone for ease of comfort & perfect fit.
- · Features a unique exhaust valve to minimise moisture & heat within the mask.
- Supplied complete with 2x A1B1E1K1P3 grade cartridge filters, Laser Part No. 8758.
- Can also be used with other Laser & Power-TEC cartridge filters for different applications. Including; Part No. 92670 (paint & dust), 92671 (paint, solvents, thinners), 92672 (dust).
- Made in the EU. Conforms to CE / UKCA, EN140, EN143, EN14387+A1 standards.